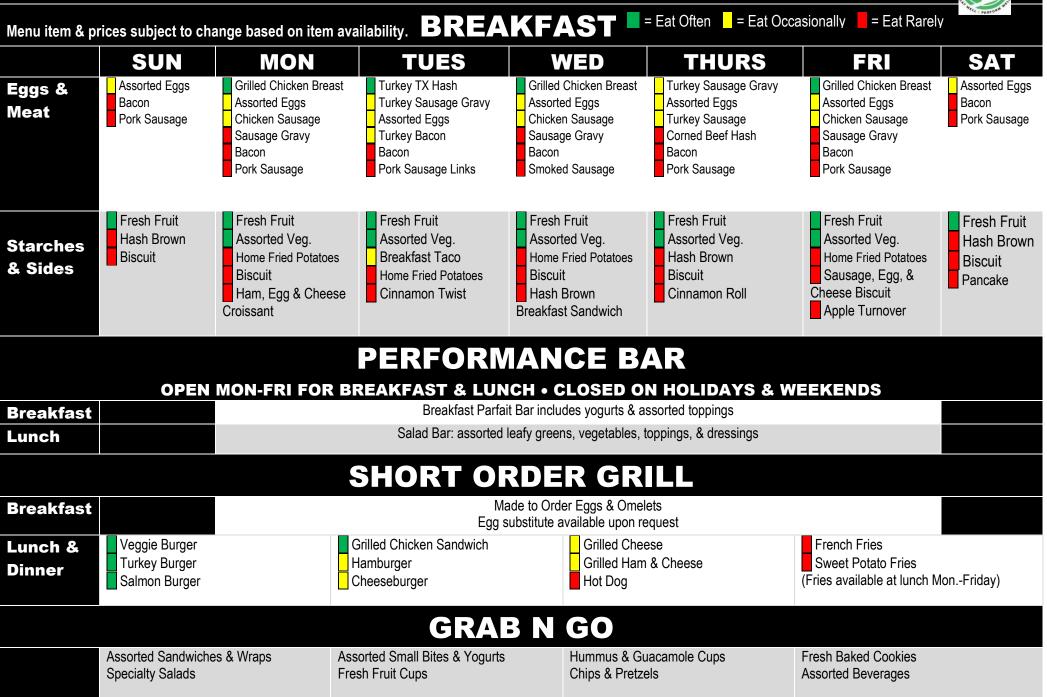

## **BLUE RIBBON BISTRO MENU**





|                              |                                                                                                                                     | BLUE                                                                                                                                                                                                     | RIBBO                                                                                                                                                                                                        | N BISTF